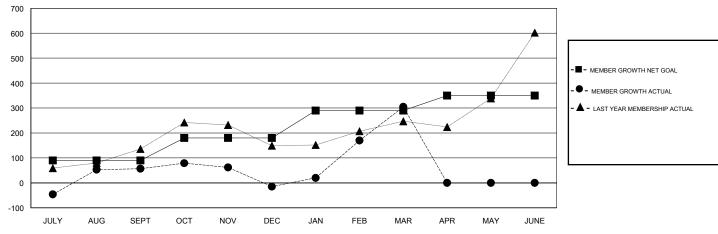

### GOALS AND ACTUAL MEMBERS CUMULATIVE

| DROPPED CLUBS: 1            | 121 CLUBS OF 182 ADDED 1 OR MORE<br>NEW MEMBERS | GENDER DISTRIBUTION  MALE 4,538 (72.98%)                     |     |  |
|-----------------------------|-------------------------------------------------|--------------------------------------------------------------|-----|--|
| DROPPED MEMBERS             |                                                 | FEMALE 1,680 (27.02%) Women Percentage Fiscal Year Goal: 20% |     |  |
| DECEASED 5                  | CLICK HERE FOR CUMULATIVE                       | TOTAL FAMILY UNIT MEMBERS                                    |     |  |
| CLUB CANCELLED 13 OTHER 569 | MEMBERSHIP DATA                                 | FAMILY MEMBERS PAYING HALF DUES                              | 996 |  |
| TOTAL 587                   |                                                 |                                                              |     |  |

## GMT: N S SANKAR LOCATION INDIA GMT CA

| Clubs                 |               |           |               | Members               |                           |                         |                                              |
|-----------------------|---------------|-----------|---------------|-----------------------|---------------------------|-------------------------|----------------------------------------------|
| RESULTS FOR 2018-2019 |               |           |               | RESULTS FOR 2018-2019 |                           |                         |                                              |
| QUARTER               | NEW CLUB GOAL | NEW CLUBS | DROPPED CLUBS | QUARTER               | MEMBER GROWTH NET<br>GOAL | MEMBER GROWTH<br>ACTUAL | DROPPED MEMBERS ACTUAL (including transfers) |
| JULY/AUG/SEPT         | 7             | 7         | 0             | JULY/AUG/SEPT         | 90                        | 436                     | 365                                          |
| OCT/NOV/DEC           | 2             | 0         | 0             | OCT/NOV/DEC           | 90                        | 101                     | 161                                          |
| JAN/FEB/MAR           | 3             | 2         | 1             | JAN/FEB/MAR           | 110                       | 382                     | 61                                           |
| APR/MAY/JUNE          | 3             | 0         | 0             | APR/MAY/JUNE          | 60                        | 0                       | 0                                            |