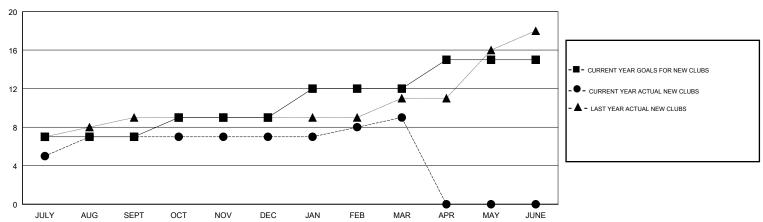

#### GOALS AND ACTUAL NEW CLUBS CUMULATIVE

## GMT: N S SANKAR LOCATION INDIA GMT CA

| Clubs                 |               |           |               | Members               |                           |                         |                                              |
|-----------------------|---------------|-----------|---------------|-----------------------|---------------------------|-------------------------|----------------------------------------------|
| RESULTS FOR 2018-2019 |               |           |               | RESULTS FOR 2018-2019 |                           |                         |                                              |
| QUARTER               | NEW CLUB GOAL | NEW CLUBS | DROPPED CLUBS | QUARTER               | MEMBER GROWTH NET<br>GOAL | MEMBER GROWTH<br>ACTUAL | DROPPED MEMBERS ACTUAL (including transfers) |
| JULY/AUG/SEPT         | 7             | 7         | 0             | JULY/AUG/SEPT         | 90                        | 436                     | 365                                          |
| OCT/NOV/DEC           | 2             | 0         | 0             | OCT/NOV/DEC           | 90                        | 101                     | 161                                          |
| JAN/FEB/MAR           | 3             | 2         | 1             | JAN/FEB/MAR           | 110                       | 382                     | 61                                           |
| APR/MAY/JUNE          | 3             | 0         | 0             | APR/MAY/JUNE          | 60                        | 0                       | 0                                            |